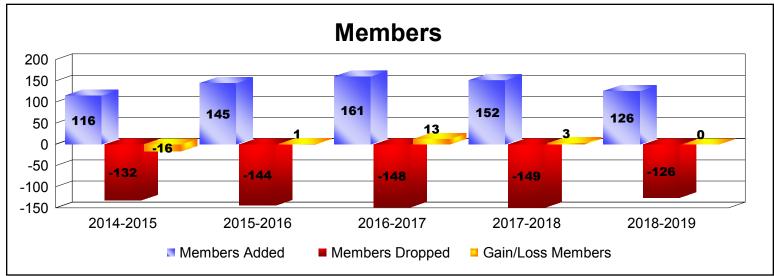

District A 12

As of June 2019 Cumulative

| Year      | New<br>Clubs | Dropped<br>Clubs | Gain/<br>Loss<br>Clubs | New<br>Members | Charter<br>Members | Reinstate<br>Members | Transfer<br>Members | Total<br>Member<br>Added | Total<br>Members<br>Dropped | Gain/<br>Loss<br>Members |
|-----------|--------------|------------------|------------------------|----------------|--------------------|----------------------|---------------------|--------------------------|-----------------------------|--------------------------|
| 2014-2015 | 0            | 0                | 0                      | 98             | 1                  | 5                    | 12                  | 116                      | -132                        | -16                      |
| 2015-2016 | 0            | -2               | -2                     | 129            | 0                  | 4                    | 12                  | 145                      | -144                        | 1                        |
| 2016-2017 | 1            | 0                | 1                      | 128            | 20                 | 3                    | 10                  | 161                      | -148                        | 13                       |
| 2017-2018 | 1            | 0                | 1                      | 111            | 24                 | 1                    | 16                  | 152                      | -149                        | 3                        |
| 2018-2019 | 0            | 0                | 0                      | 112            | 0                  | 7                    | 7                   | 126                      | -126                        | 0                        |
| Average   | 0            | 0                | 0                      | 116            | 9                  | 4                    | 11                  | 140                      | -140                        | 0                        |