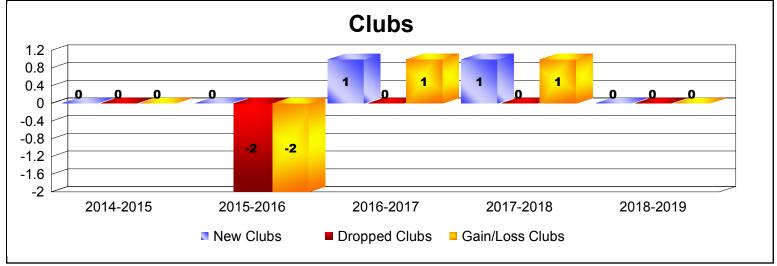

District A 12

As of June 2019 Cumulative

| Year      | New<br>Clubs | Dropped<br>Clubs | Gain/<br>Loss<br>Clubs | New<br>Members | Charter<br>Members | Reinstate<br>Members | Transfer<br>Members | Total<br>Member<br>Added | Total<br>Members<br>Dropped | Gain/<br>Loss<br>Members |
|-----------|--------------|------------------|------------------------|----------------|--------------------|----------------------|---------------------|--------------------------|-----------------------------|--------------------------|
| 2014-2015 | 0            | 0                | 0                      | 98             | 1                  | 5                    | 12                  | 116                      | -132                        | -16                      |
| 2015-2016 | 0            | -2               | -2                     | 129            | 0                  | 4                    | 12                  | 145                      | -144                        | 1                        |
| 2016-2017 | 1            | 0                | 1                      | 128            | 20                 | 3                    | 10                  | 161                      | -148                        | 13                       |
| 2017-2018 | 1            | 0                | 1                      | 111            | 24                 | 1                    | 16                  | 152                      | -149                        | 3                        |
| 2018-2019 | 0            | 0                | 0                      | 112            | 0                  | 7                    | 7                   | 126                      | -126                        | 0                        |
| Average   | 0            | 0                | 0                      | 116            | 9                  | 4                    | 11                  | 140                      | -140                        | 0                        |